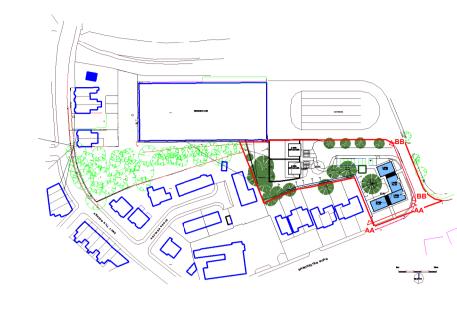

PROPOSED ELEVATION AA - NORTH-EAST FACADE (A635 - MANCHESTER ROAD)

1 : 50

PROPOSED ELEVATION BB - SOUTH-EAST FACADE (PRIVATE ROAD)

SITE PLAN

**PLANNING** 

MR MICHAEL WHITHAM

MANCHESTER ROAD, AUDENSHAW

PROPOSED 2 BED FLATS PROPOSED ELEVATION AA & BB