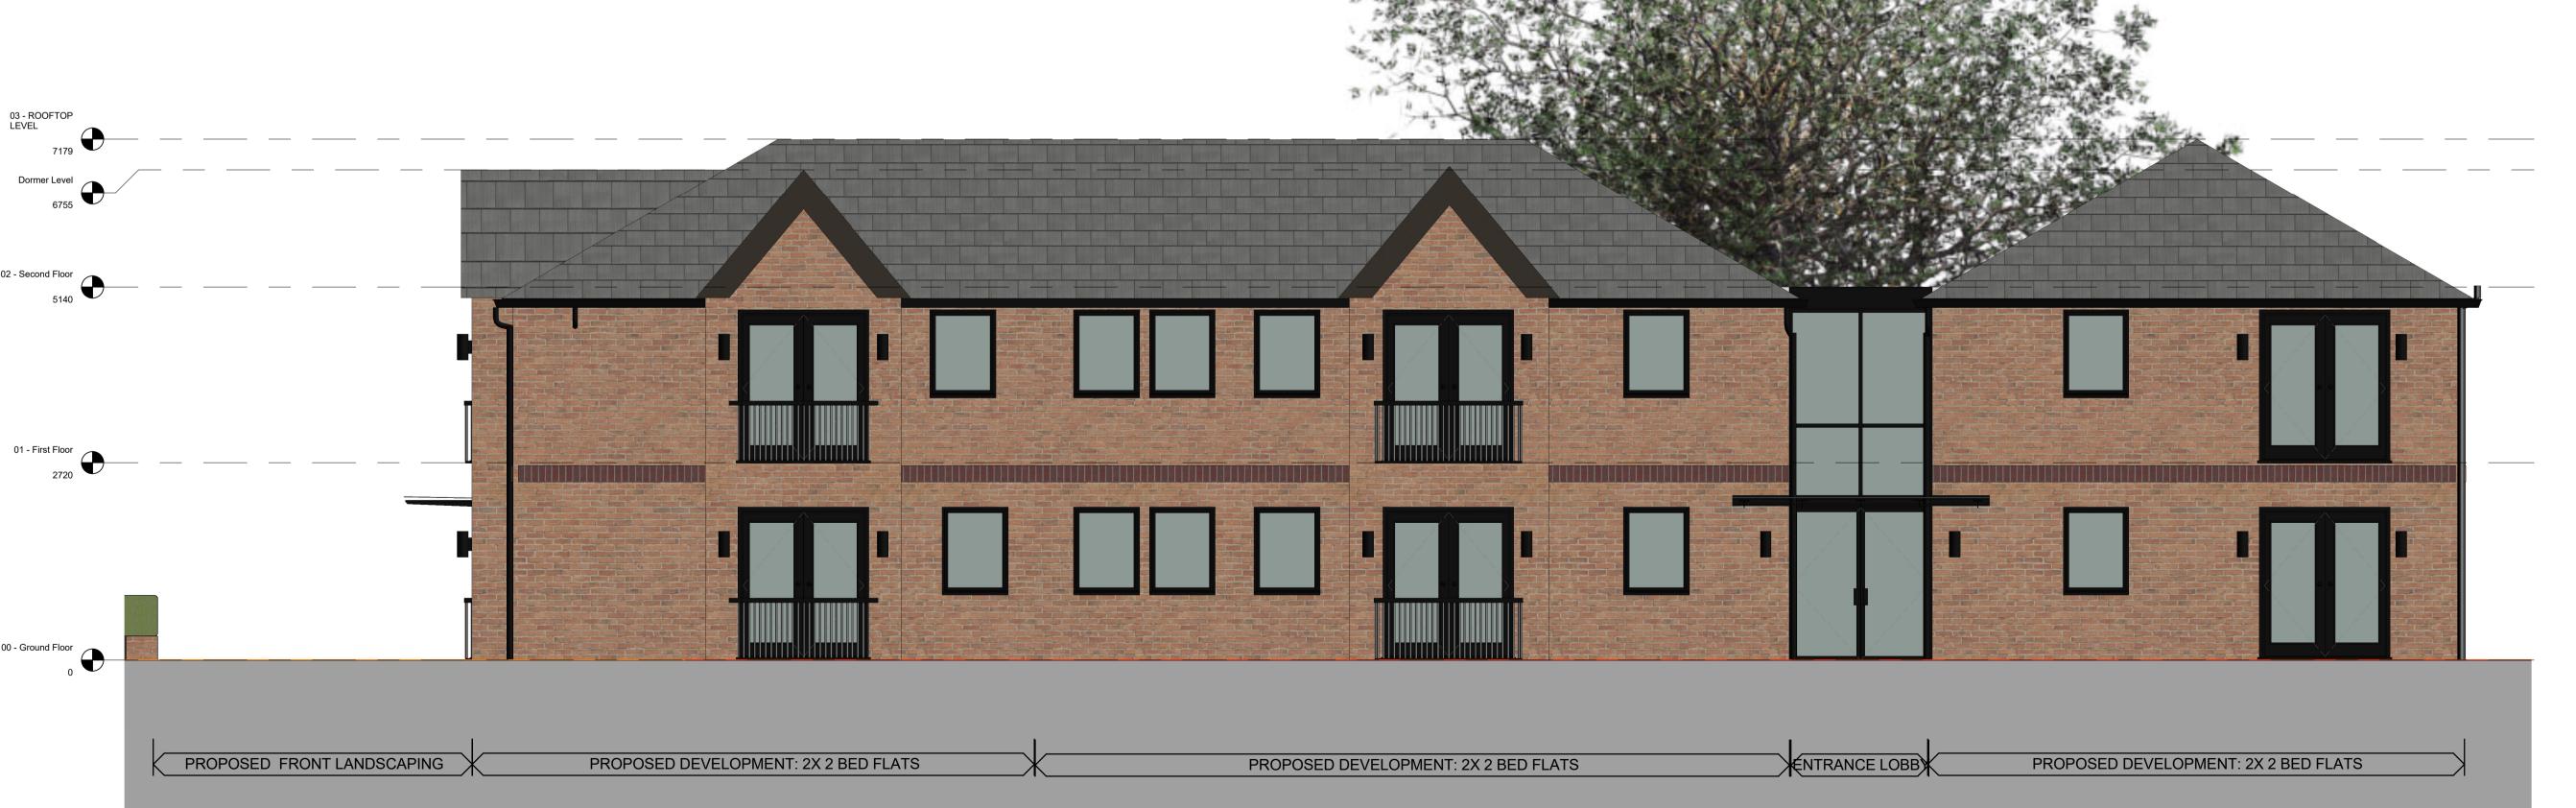

PROPOSED ELEVATION AA - NORTH-EAST FACADE (A635 - MANCHESTER ROAD)

1 : 50

PROPOSED ELEVATION BB - SOUTH-EAST FACADE (PRIVATE ROAD)

SITE PLAN

**PLANNING** 

MR MICHAEL WHITHAM

MANCHESTER ROAD, AUDENSHAW

PROPOSED 2 BED FLATS PROPOSED ELEVATION AA & BB