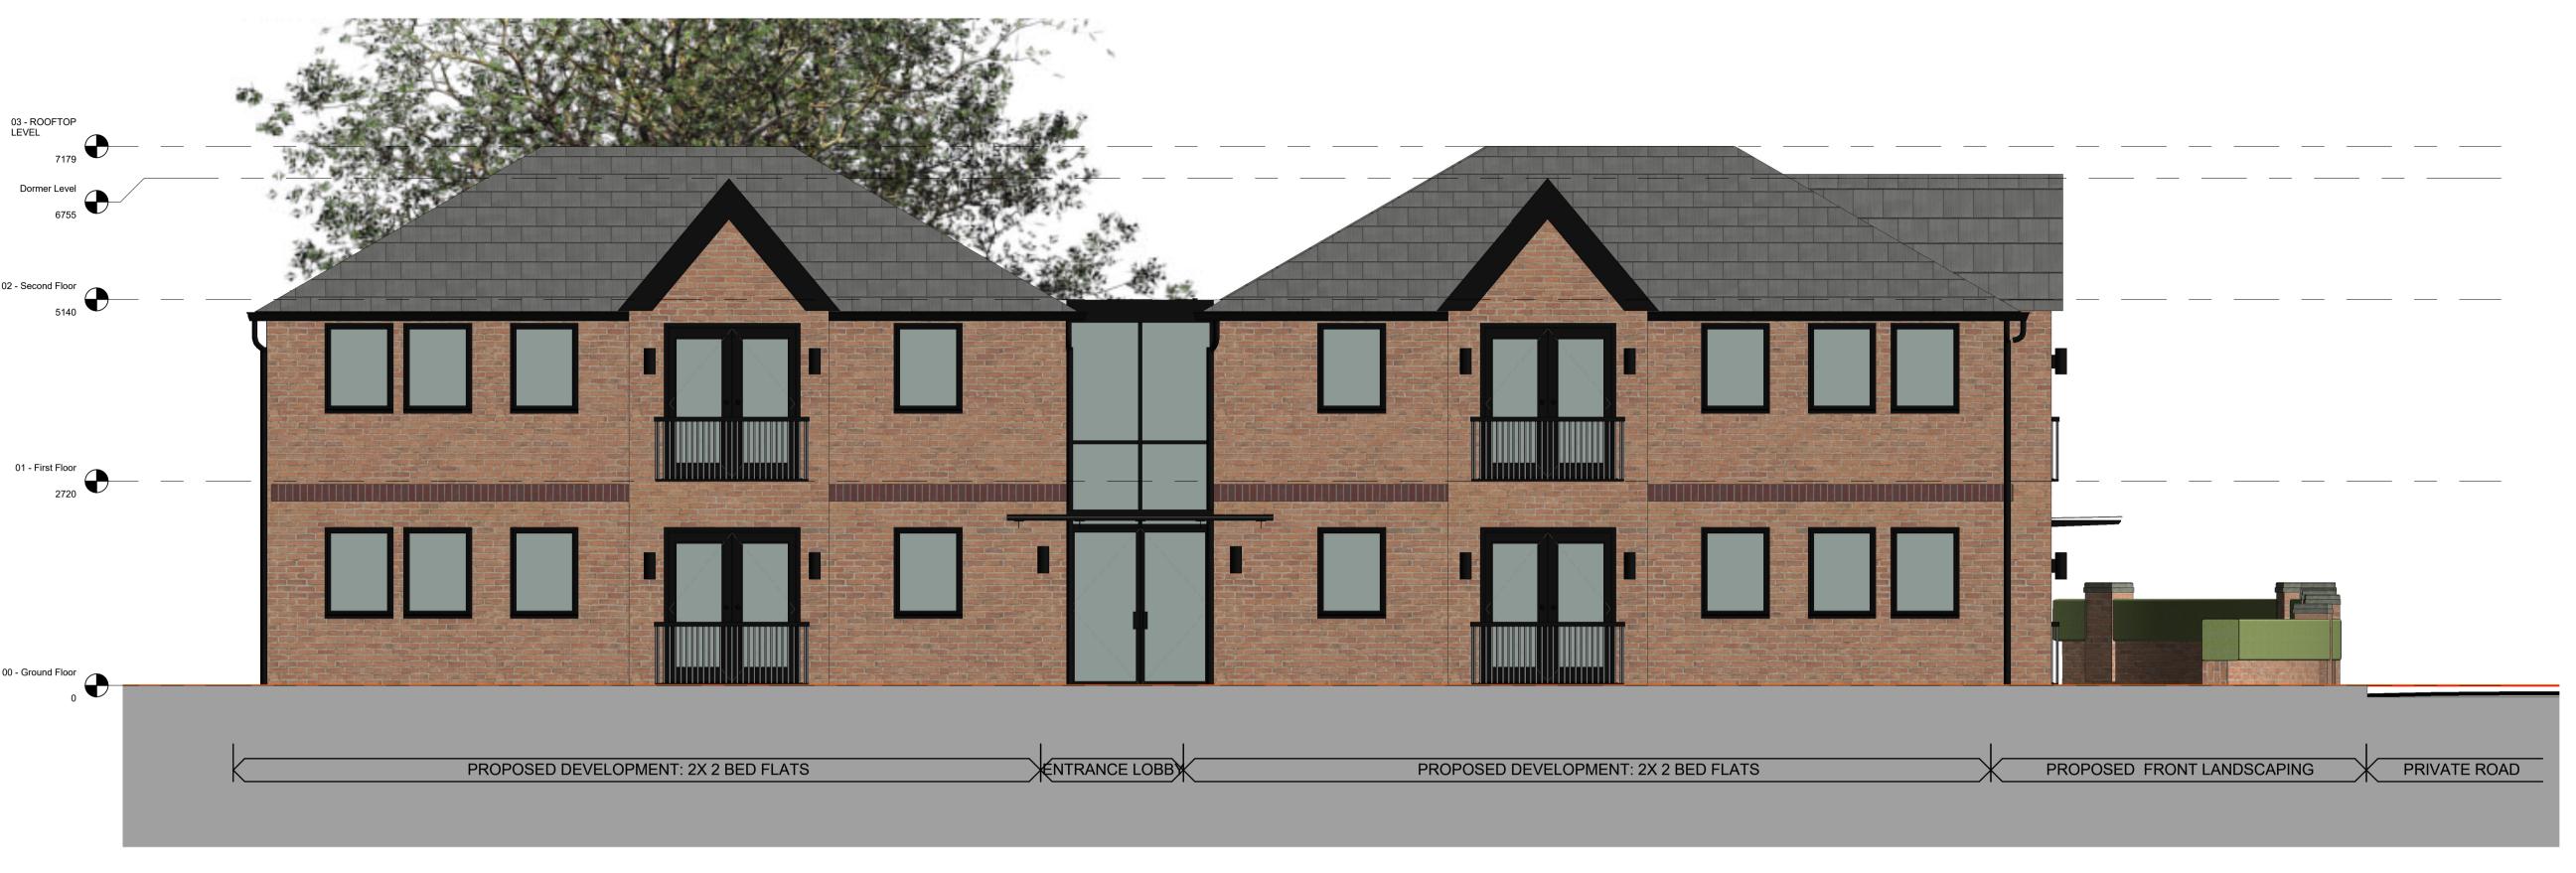

PROPOSED ELEVATION AA - NORTH-EAST FACADE (A635 - MANCHESTER ROAD)

1 : 50

PROPOSED ELEVATION BB - SOUTH-EAST FACADE (PRIVATE ROAD)

SITE PLAN

**PLANNING** 

MR MICHAEL WHITHAM

MANCHESTER ROAD, AUDENSHAW

PROPOSED 2 BED FLATS PROPOSED ELEVATION AA & BB